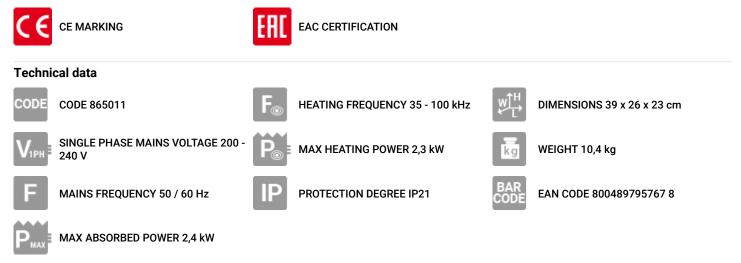

### SMART INDUCTOR 5000 CLASSIC

cod. 865011

Induction heating system that is an intelligent solution for speeding up and simplifying the removalof glued (windows, rear windows, plastic parts, stickers, glass roofs, interior and exterior trims, etc.) or blocked (bolts, bearings, gears, etc.) parts from vehicles. It is particularly suitable forvehicle bodies, and guarantees greatly reduced intervention times.