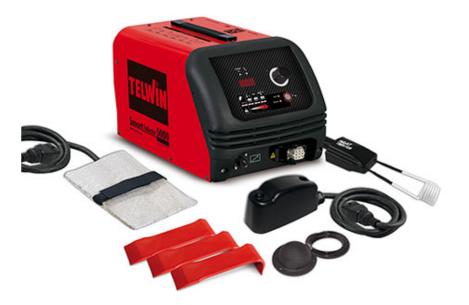

### SMART INDUCTOR 5000 CLASSIC

cod. 865011

Induction heating system that is an intelligent solution for speeding up and simplifying the removalof glued (windows, rear windows, plastic parts, stickers, glass roofs, interior and exterior trims, etc.) or blocked (bolts, bearings, gears, etc.) parts from vehicles. It is particularly suitable forvehicle bodies, and guarantees greatly reduced intervention times.

- automatic and manual mode

- activation and correct operation signals

- foot control.

Supplied complete with accessories: Super Remover, Heat Twister, Pad Inductor and 3 levers.

#### **Included Accessories**

Telwin SPA | Via della Tecnica 3 - 36030 VILLAVERLA (VI) ITALY - Tel. +39-0445-858811 - Fax +39-0445-858800/801 - www.telwin.com Jun 13, 2022